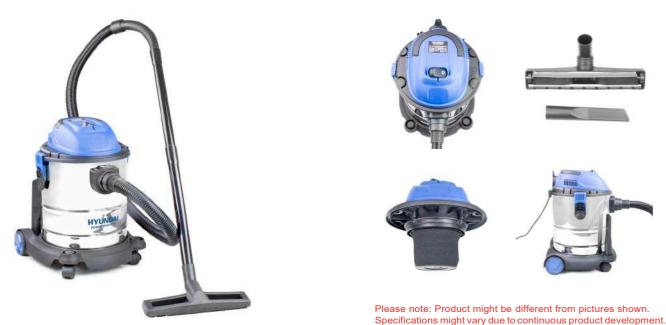

## HYVI2512 3-IN-1 WET & DRY ELECTRIC VACUUM CLEANER

- 1200W Motor for powerful wet & dry cleaning
- Quick-release clips for easy emptying
- Robust wheels with smooth maneuverability
- Wet and dry floor brushes
- Built-in washable permanent filter
- Handle for easy transportation
- 25L stainless steel container
- Anti-static prevention system
- Integrated cable tidy
- Covered by Hyundai 3 year platinum warranty